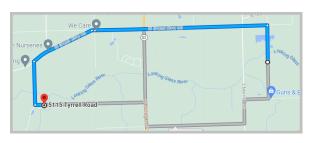

#### **DIRECTIONS:**

Land will be done first at Gen's, then we will move to Chris' place.

Gen's: 8325 Gale Rd., Morrice, MI 48857 Chris: 5115 Tyrrell Rd., Owosso 48867 Directions from Gen's to Chris' place:

- Right from Gen's drive onto Gale Rd.,
- Left at the stop sign onto Pittsburgh Rd.
- At next stop sign on Pittsburgh, the road becomes Grand River Rd.
- Continue on Grand River across M-52 to Beardslee Rd.
- Left on Beardslee.
- The pond will be on left at the NE corner of Beardslee and Tyrell.
- Parking on Beardslee. Signs will be out.